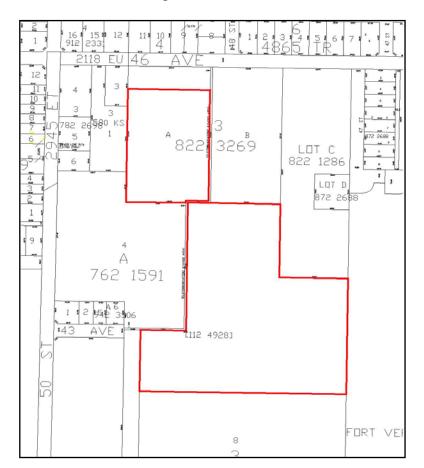

1. That the land use designation of the subject parcel known as:

Part of Plan FORTVER, Block 3, Lot 8

In the Hamlet of Fort Vermilion, be rezoned from Fort Vermilion Light Industrial "FV-LI" and Institutional "I" to Hamlet Residential 1 "H-R1"; and

2. That the land use designation of the subject parcel known as:

Part of Plan 822 3269, Block 3, Lot A

In the Hamlet of Fort Vermilion, be rezoned from Fort Vermilion Light Industrial "FV-LI" to Hamlet Residential 1 "H-R1"

### **SCHEDULE "A"**

1. That the land use designation of the following property known as:

Part of Plan FORTVER, Block 3, Lot 8 within the hamlet of Fort Vermilion, be rezoned from Fort Vermilion Light Industrial "FV-LI" and Institutional "I" to Hamlet Residential 1 "H-R1"; and

2. That the land use designation of the following property known as:

Part of Plan 822 3269, Block 3, Lot A within the hamlet of Fort Vermilion, be rezoned from Fort Vermilion Light Industrial "FV-LI" to Hamlet Residential 1 "H-R1"

FROM: Fort Vermilion Light Industrial "FV-LI" & Fort Vermilion Light Industrial "FV-LI"/Institutional "I"

TO: Hamlet Residential 1 "H-R1"